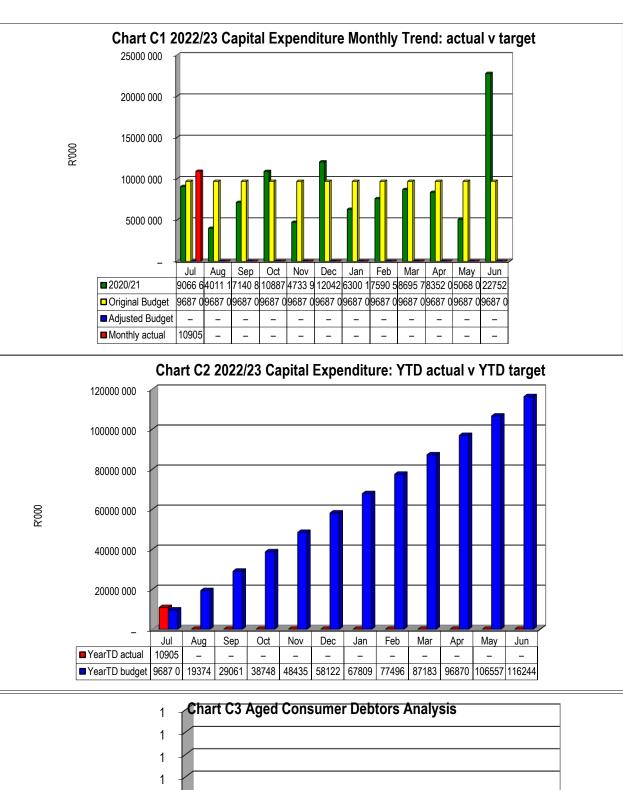

|  |
| Apr   |                    | 96 870        |  |
| May   |                    | 106 557       |  |
| Jun   |                    | 116 244       |  |

| Aged Consumer Debtors Ana | ysis |
|---------------------------|------|
|---------------------------|------|

|                  | 0-30 Days | 31-60 Days | 61-90 Days | 91-120 Days | 121-150 Dys | 151-180 Dys | 181 Dys-1 Yr | Over 1Yr |   |
|------------------|-----------|------------|------------|-------------|-------------|-------------|--------------|----------|---|
| Budget Year 2021 | I –       | -          | -          | -           | -           | -           | -            |          | - |
| 2020/21          | -         | -          | -          | -           | -           | -           | -            |          | - |





|